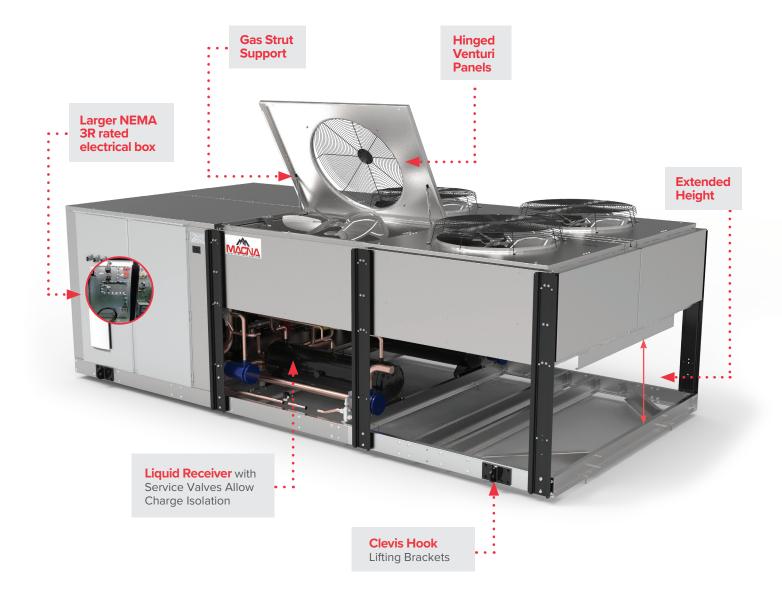

### **Standard Features**

- Heavy Duty G90 Galvanized Steel Cabinet
- Copper tube, aluminum fin condenser coil
- Filter drier and sight glass
- Totally enclosed air over (TEAO) motors
- Adjustable head pressure control (Dual Valve)
- Auto reset high pressure switch
- Oil separator on low temp models
- Hinged fan access panels
- LED electrical panel lighting
- Multi-colored and labeled wires
- Industrial grade components

#### **Mechanical Options**

- Replaceable Core Liquid Line Filter Drier and Sight Glass
- Liquid Line Filter Drier, Sight Glass, and Solenoid Valve
- Suction Line Filter
- Replaceable Core Suction Line Filter
- Suction standard accumulator and boil out accumulator
- Suction line Insulation
- Oil Separator with Discharge Line Check Valve
- Discharge Muffler
- 3-Way Heat Reclaim Valve and Check Valve with Coalescent oil separator
- 3-Way Heat Reclaim Valve and Check Valve
- Compressor Unloading with Pressure Control for Copeland
- Compressor unloading with CRII controller for Bitzer
- Discharge line temperature control
- Receiver level switch